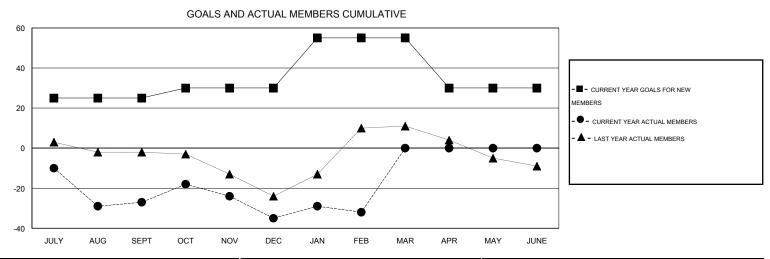

## MONTHLY MEMBERSHIP PROGRESS REPORT

District 27 E1

Results as of: 2/28/2014

GMT: Gary Fry LOCATION WISCONSIN GMT CA 1







| DROPPED CLUBS: 0                |               | 27 CLUBS OF 48 ADDED 1 OR MORE<br>NEW MEMBERS | GENDER DISTRIBUTION  MALE 1,282 (76.22%) |              |            |
|---------------------------------|---------------|-----------------------------------------------|------------------------------------------|--------------|------------|
| DROPPED MEMBERS                 |               |                                               | FEMALE                                   | 400 (23.78%) |            |
| DECEASED  CLUB CANCELLED  OTHER | 9<br>0<br>115 | CLICK HERE FOR HEALTH ASSESSMENT DATA         | FAMILY UNIT MEMBERS HEAD OF HOUSEHOLD    |              | 391<br>193 |
| TOTAL                           | 124           |                                               | NON-HEAD OF HO