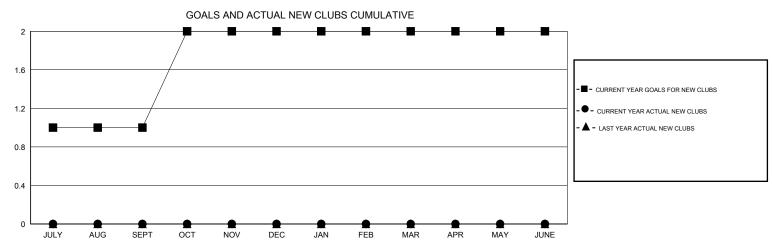

## MONTHLY MEMBERSHIP PROGRESS REPORT

District 27 E1

Results as of: 2/28/2014

GMT: Gary Fry LOCATION WISCONSIN GMT CA 1







| DROPPED CLUBS: 0                |               | 27 CLUBS OF 48 ADDED 1 OR MORE<br>NEW MEMBERS | GENDER DISTRIBUTION  MALE 1,282 (76.22%) |              |            |
|---------------------------------|---------------|-----------------------------------------------|------------------------------------------|--------------|------------|
| DROPPED MEMBERS                 |               |                                               | FEMALE                                   | 400 (23.78%) |            |
| DECEASED  CLUB CANCELLED  OTHER | 9<br>0<br>115 | CLICK HERE FOR HEALTH ASSESSMENT DATA         | FAMILY UNIT MEMBERS HEAD OF HOUSEHOLD    |              | 391<br>193 |
| TOTAL                           | 124           |                                               | NON-HEAD OF