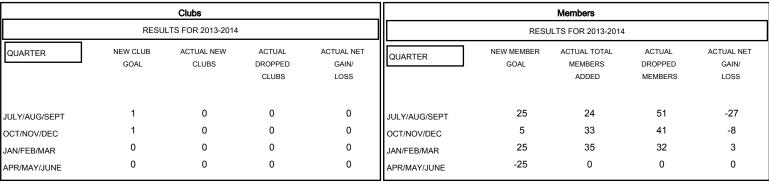

## MONTHLY MEMBERSHIP PROGRESS REPORT

District 27 E1

Results as of: 2/28/2014

GMT: Gary Fry LOCATION WISCONSIN GMT CA 1







| DROPPED CLUBS: 0                |               | 27 CLUBS OF 48 ADDED 1 OR MORE<br>NEW MEMBERS | GENDER DISTRIBUTION  MALE 1,282 (76.22%) |              |            |
|---------------------------------|---------------|-----------------------------------------------|------------------------------------------|--------------|------------|
| DROPPED MEMBERS                 |               |                                               | FEMALE                                   | 400 (23.78%) |            |
| DECEASED  CLUB CANCELLED  OTHER | 9<br>0<br>115 | CLICK HERE FOR HEALTH ASSESSMENT DATA         | FAMILY UNIT MEMBERS HEAD OF HOUSEHOLD    |              | 391<br>193 |
| TOTAL                           | 124           |                                               | NON-HEAD O